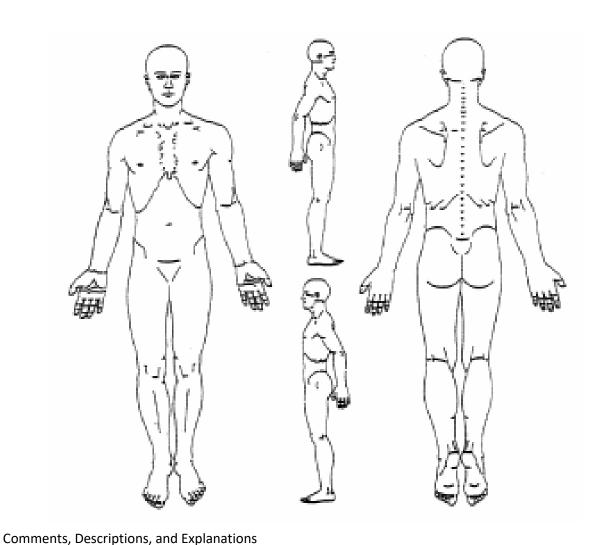

## COAST WILDERNESS MEDICAL TRAINING

PATIENT CARE REPORT

Please indicate injuries, pain, and other findings on the diagrams below.